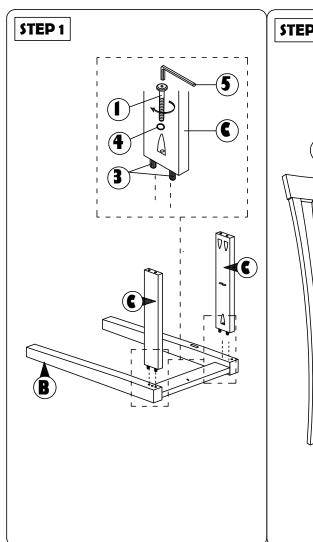

## **ASSEMBLY INSTRUCTION**

Read this instruction carefully. Remove all wrapping material, staples and straps from the carton. See hardware and furniture part list

For guidance. Be sure you have all wooden furniture parts on a clean and flat soft surface, such as a carpet or rug, to prevent from being scratched. Follow the figure to start assembling.

#### CAUTION:

- 1. Do not FULLY TIGHTEN the nut or screw untill all is ready to assemble.
- 2. Do not OVER TIGHTEN the nut or screw to avoid causing damages to the thread.
- 3. Keep all hardware part out reach of children.

| NO | PART LIST    | QTY   |
|----|--------------|-------|
| Α  | BACK REST    | 1 PC  |
| В  | FRONT LEG    | 1 PC  |
| С  | SIDE RAIL    | 2 PCS |
| D  | CUSHION SEAT | 1 PC  |

| NO | DESRIPTION           |          | QTY   |
|----|----------------------|----------|-------|
| 1  | JCBC SCREW M6 X 50MM | 0        | 6 PCS |
| 2  | CSK SCREW M4 x 38MM  | D. Maria | 4 PCS |
| 3  | WOOD DOWEL Ø8 x 30MM |          | 4 PCS |
| 4  | SPRNG WASHER         | 0        | 6 PCS |
| 5  | M4 ALLEN KEY         |          | 1 PC  |