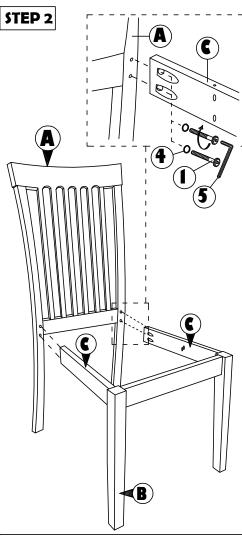

## **ASSEMBLY INSTRUCTION**

Read this instruction carefully. Remove all wrapping material, staples and straps from the carton. See hardware and furniture part list

For guidance. Be sure you have all wooden furniture parts on a clean and flat soft surface, such as a carpet or rug, to prevent from being scratched. Follow the figure to start assembling.

#### CAUTION:

- 1. Do not FULLY TIGHTEN the nut or screw untill all is ready to assemble.
- 2. Do not OVER TIGHTEN the nut or screw to avoid causing damages to the thread.
- 3. Keep all hardware part out reach of children.

| NO | PART LIST    | QTY   |
|----|--------------|-------|
| Α  | BACK REST    | 1 PC  |
| В  | FRONT LEG    | 1 PC  |
| С  | SIDE RAIL    | 2 PCS |
| D  | CUSHION SEAT | 1 PC  |

| NO | DESRIPTION           |          | QTY   |
|----|----------------------|----------|-------|
| 1  | JCBC SCREW M6 X 50MM | 0        | 6 PCS |
| 2  | CSK SCREW M4 x 38MM  | D. Maria | 4 PCS |
| 3  | WOOD DOWEL Ø8 x 30MM |          | 4 PCS |
| 4  | SPRNG WASHER         | 0        | 6 PCS |
| 5  | M4 ALLEN KEY         |          | 1 PC  |