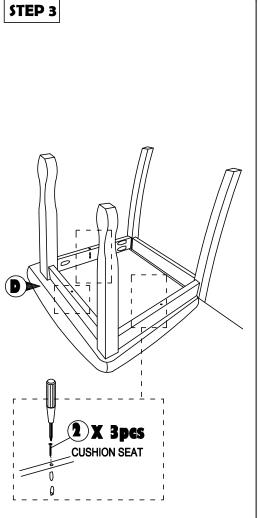

## **ASSEMBLY INSTRUCTION**

Read this instruction carefully. Remove all wrapping material, staples and straps from the carton. See hardware and furniture part list

For guidance. Be sure you have all wooden furniture parts on a clean and flat soft surface, such as a carpet or rug, to prevent from being scratched. Follow the figure to start assembling.

#### CAUTION:

- 1. Do not FULLY TIGHTEN the nut or screw untill all is ready to assemble.
- 2. Do not OVER TIGHTEN the nut or screw to avoid causing damages to the thread.
- 3. Keep all hardware part out reach of children.

| NO | PART LIST    | QTY   |
|----|--------------|-------|
| Α  | BACK REST    | 1 PC  |
| В  | FRONT LEG    | 1 PC  |
| С  | SIDE RAIL    | 2 PCS |
| D  | CUSHION SEAT | 1 PC  |

| NO | DESRIPTION           |          | QTY   |
|----|----------------------|----------|-------|
| 1  | JCBC SCREW M6 X 50MM | 0        | 6 PCS |
| 2  | CSK SCREW M4 x 38MM  | D. Maria | 4 PCS |
| 3  | WOOD DOWEL Ø8 x 30MM |          | 4 PCS |
| 4  | SPRNG WASHER         | 0        | 6 PCS |
| 5  | M4 ALLEN KEY         |          | 1 PC  |