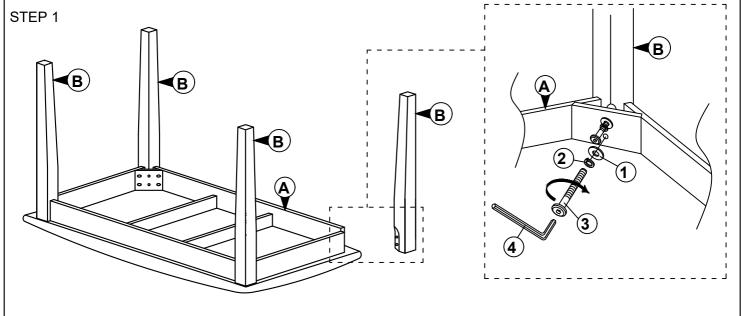

# ASSEMBLY INSTRUCTION MODEL: 037 BENCH

Read this instruction carefully. Remove all wrapping material, staples and straps from the carton. See hardware and furniture part list

For guidance. Be sure you have all wooden furniture parts on a clean and flat soft surface, such as a carpet or rug, to prevent from being scratched. Follow the figure to start assembling.

|     | PART LIST   |       |  |
|-----|-------------|-------|--|
| No. | DESCRIPTION | QTY   |  |
| Α   | CHAIR TOP   | 1 PC  |  |
| В   | TABLE LEG   | 4 PCS |  |

| HARDWARE LIST |                      |   |       |
|---------------|----------------------|---|-------|
| No.           | DESCRIPTION          |   | QTY   |
| 1             | FLAT WASHER 6/19"    | 0 | 8 PCS |
| 2             | SPRING WASHER 6/13"  |   | 8 PCS |
| 3             | JCBC SCREW M6 X 70MM | 8 | 8 PCS |
| 4             | M4 ALLEN KEY         |   | 1 PC  |