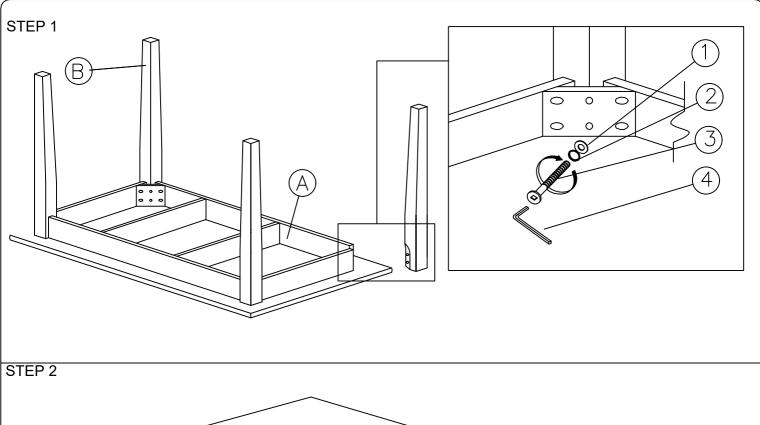

### **MODEL: 7008T**

Read this instruction carefully, remove all wrapping material, staples and straps from the carton. See hardware and furniture part list. For guidance. Be sure you have all wooden furniture parts on a clean and soft surface to prevent from being scratched. Follow the figure to start assembling.

|     | PART LIST   |       |
|-----|-------------|-------|
| No. | DESCRIPTION | QTY   |
| Α   | TABLE TOP   | 1 PC  |
| В   | TABLE LEG   | 4 PCS |

| _   |                      |   |       |
|-----|----------------------|---|-------|
|     | HARDWARE LIST        |   |       |
| No. | DESCRIPTION          |   | QTY   |
| 1   | FLAT WASHER 6/19"    | 0 | 8 PCS |
| 2   | SPRING WASHER 6/13"  |   | 8 PCS |
| 3   | JCBC SCREW M6 X 70MM | 0 | 8 PCS |
| 4   | M4 ALLEN KEY         |   | 1 PC  |